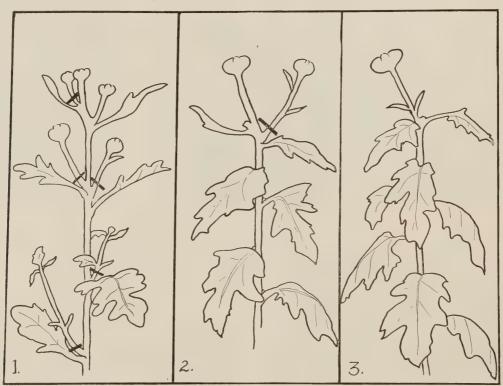

TYPING AND PINCHING. When the plant grows to about 12 inches tall (Drawing No. 1), it is bent from about the middle and its end tied to a fairly long No. 12 size wire and is bent at an angle of 40 degrees (as in Fig. 2). The supporting wire should point north and the leader must be tied to it with raffia (see Figs. 2 and 3) at least once a week All laterals and sub-laterals should be pinched at every second or third leaf joints as in Fig. 2, and this operation should be repeated continuously until around September 15. As the plant increases in width. an additional support is necessary to prevent toppling over on one side (see Fig. 4). The main leader is lowered gradually so that it will be in horizontal position around September 15, as in Fig. B. When buds begin to form. the main stem starts bending vertically from its horizontal position, with the surface of the plant facing south, as in picture No. 5.

When buds begin to show color, the pot is placed on a high position so that the sprays will not touch the ground and bent to its final vertical position (as in Fig. C. Also see illustration of "Jane Harte").